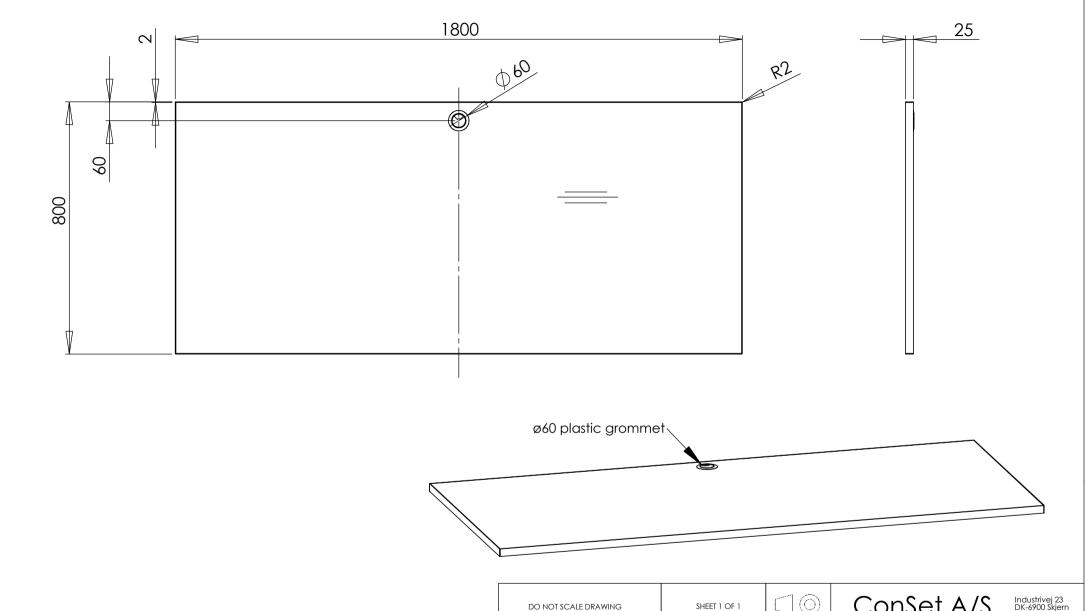

- core of chipboard, density > 620kg/m3
  double sided melamine surface
  ABS or PVC edgeband, 2mm
  packing in inner and outer carton

| - core of chipboard, dens | sitv > 620ka/m3 |
|---------------------------|-----------------|

- double sided melamine surface
   ABS or PVC edgeband, 2mm
   packing in inner and outer carton

| DO NOT SCALE DRAWING                                                                                        | SH         | HEET 1 OF 1 |            | ConSet A/S Industrive |  |  | 0 Skjern   |  |
|-------------------------------------------------------------------------------------------------------------|------------|-------------|------------|-----------------------|--|--|------------|--|
| UNLESS OTHERWISE SPECIFIED:                                                                                 |            | NAME        | DATE       | TITLE:                |  |  |            |  |
| DIMENSIONS ARE IN MILLIMETERS TOLERANCES: According to                                                      | DRAWN      | jo          | 15-12-2010 |                       |  |  |            |  |
| LINEAR: According to ANGULAR: DIN 7168-m                                                                    | CHECKED    |             |            | Tabletop 180-80S3     |  |  |            |  |
| PROPRIETARY AND CONFIDENTIAL THE INFORMATION CONTAINED IN THIS                                              | Processes: |             |            |                       |  |  |            |  |
| DRAWING IS THE SOLE PROPERTY OF<br>CONSET A/S. ANY REPRODUCTION IN PAI<br>OR AS A WHOLE WITHOUT THE WRITTEN |            |             |            | DWG NO. 132450        |  |  | REVISION 2 |  |
| PERMISSION OF CONSET A/S IS PROHIBITED                                                                      | J. WEIGHT: | WEIGHT:     |            |                       |  |  |            |  |