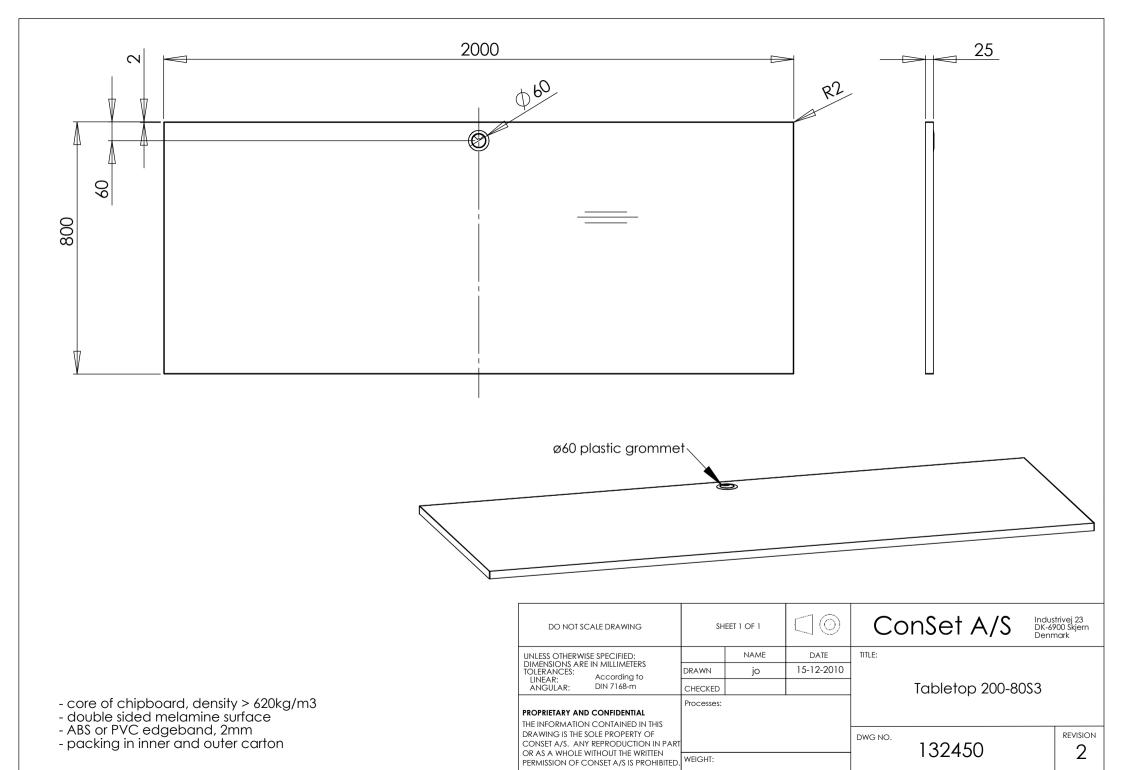

|                                                                                                                                                                                  | DO NOT SCALE DRAWING                                                                                                                                                   | SHE        | EET 1 OF 1 |            | Co      | onSet A/S | dustrivej 23<br><-6900 Skjern<br>enmark |
|----------------------------------------------------------------------------------------------------------------------------------------------------------------------------------|------------------------------------------------------------------------------------------------------------------------------------------------------------------------|------------|------------|------------|---------|-----------|-----------------------------------------|
| <ul> <li>core of chipboard, density &gt; 620kg/m3</li> <li>double sided melamine surface</li> <li>ABS or PVC edgeband, 2mm</li> <li>packing in inner and outer carton</li> </ul> | UNLESS OTHERWISE SPECIFIED: DIMENSIONS ARE IN MILLIMETERS TOLERANCES: According to                                                                                     |            | NAME       | DATE       | TITLE:  |           |                                         |
|                                                                                                                                                                                  |                                                                                                                                                                        | DRAWN      | jo         | 15-12-2010 |         |           |                                         |
|                                                                                                                                                                                  | LINEAR: According to ANGULAR: DIN 7168-m                                                                                                                               | CHECKED    |            |            |         |           |                                         |
|                                                                                                                                                                                  | PROPRIETARY AND CONFIDENTIAL THE INFORMATION CONTAINED IN THIS DRAWING IS THE SOLE PROPERTY OF CONSET A/S. ANY REPRODUCTION IN PART OR AS A WHOLE WITHOULT THE WRITTEN | Processes: |            |            |         |           |                                         |
|                                                                                                                                                                                  |                                                                                                                                                                        | WEIGHT:    |            |            | DWG NO. | 132450    | REVISION 2                              |