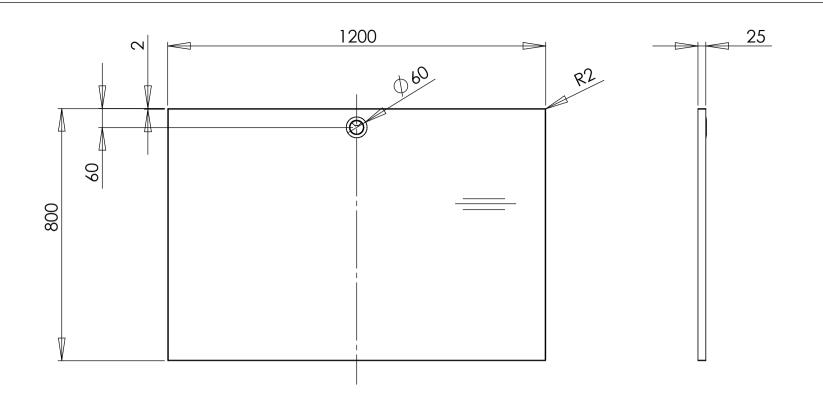

|                                                                                                                                                                                  | DO NOT SCALE DRAWING                                                                                                                                                   | SHE        | EET 1 OF 1 |            | Co      | onSet A/S | dustrivej 23<br><-6900 Skjern<br>enmark |
|----------------------------------------------------------------------------------------------------------------------------------------------------------------------------------|------------------------------------------------------------------------------------------------------------------------------------------------------------------------|------------|------------|------------|---------|-----------|-----------------------------------------|
| <ul> <li>core of chipboard, density &gt; 620kg/m3</li> <li>double sided melamine surface</li> <li>ABS or PVC edgeband, 2mm</li> <li>packing in inner and outer carton</li> </ul> | UNLESS OTHERWISE SPECIFIED: DIMENSIONS ARE IN MILLIMETERS TOLERANCES: According to                                                                                     |            | NAME       | DATE       | TITLE:  |           |                                         |
|                                                                                                                                                                                  |                                                                                                                                                                        | DRAWN      | jo         | 15-12-2010 |         |           |                                         |
|                                                                                                                                                                                  | LINEAR: According to ANGULAR: DIN 7168-m                                                                                                                               | CHECKED    |            |            |         |           |                                         |
|                                                                                                                                                                                  | PROPRIETARY AND CONFIDENTIAL THE INFORMATION CONTAINED IN THIS DRAWING IS THE SOLE PROPERTY OF CONSET A/S. ANY REPRODUCTION IN PART OR AS A WHOLE WITHOULT THE WRITTEN | Processes: |            |            |         |           |                                         |
|                                                                                                                                                                                  |                                                                                                                                                                        | WEIGHT:    |            |            | DWG NO. | 132450    | REVISION 2                              |

- core of chipboard, density > 620kg/m3
  double sided melamine surface
  ABS or PVC edgeband, 2mm
  packing in inner and outer carton

| - core of chipboard, dens | sitv > 620ka/m3 |
|---------------------------|-----------------|