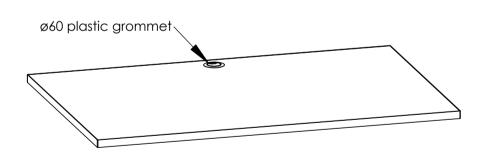

- core of chipboard, density > 620kg/m3
  double sided melamine surface
  ABS or PVC edgeband, 2mm
  packing in inner and outer carton

| - core of chipboard, dens | sitv > 620ka/m3 |
|---------------------------|-----------------|