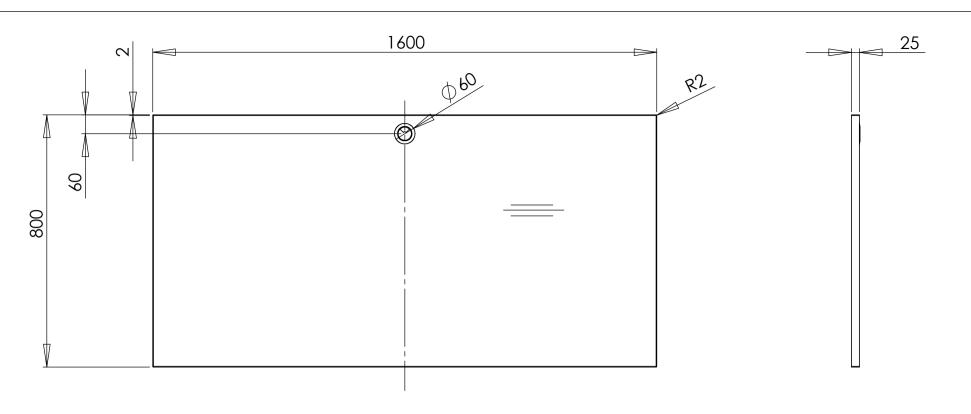

| DO NOT SCALE DRAWING                                                                                                                                    | SH         | EET 1 OF 1 |            | ConSet A/S Industrive DK-6900 S Denmark |                 |  |  |
|---------------------------------------------------------------------------------------------------------------------------------------------------------|------------|------------|------------|-----------------------------------------|-----------------|--|--|
| UNLESS OTHERWISE SPECIFIED:                                                                                                                             |            | NAME       | DATE       | TITLE:                                  |                 |  |  |
| DIMENSIONS ARE IN MILLIMETERS TOLERANCES: According to                                                                                                  | DRAWN      | jo         | 15-12-2010 |                                         |                 |  |  |
| LINEAR: According to ANGULAR: DIN 7168-m                                                                                                                | CHECKED    |            |            | Tabletop 160-80S3                       |                 |  |  |
| PROPRIETARY AND CONFIDENTIAL THE INFORMATION CONTAINED IN THIS                                                                                          | Processes: |            |            |                                         |                 |  |  |
| DRAWING IS THE SOLE PROPERTY OF<br>CONSET A/S. ANY REPRODUCTION IN PART<br>OR AS A WHOLE WITHOUT THE WRITTEN<br>PERMISSION OF CONSET A/S IS PROHIBITED. | WEIGHT:    |            |            | DWG NO. 132450 REVIS                    | 10N<br><b>2</b> |  |  |

- double sided melamine surface
   ABS or PVC edgeband, 2mm
   packing in inner and outer carton

| DO NOT SCALE DRAWING                                                                                        | SH         | HEET 1 OF 1 |            | ConSet A/S Industrive |  |  | 0 Skjern   |  |
|-------------------------------------------------------------------------------------------------------------|------------|-------------|------------|-----------------------|--|--|------------|--|
| UNLESS OTHERWISE SPECIFIED:                                                                                 |            | NAME        | DATE       | TITLE:                |  |  |            |  |
| DIMENSIONS ARE IN MILLIMETERS TOLERANCES: According to                                                      | DRAWN      | jo          | 15-12-2010 |                       |  |  |            |  |
| LINEAR: According to ANGULAR: DIN 7168-m                                                                    | CHECKED    |             |            | Tabletop 180-80S3     |  |  |            |  |
| PROPRIETARY AND CONFIDENTIAL THE INFORMATION CONTAINED IN THIS                                              | Processes: |             |            |                       |  |  |            |  |
| DRAWING IS THE SOLE PROPERTY OF<br>CONSET A/S. ANY REPRODUCTION IN PAI<br>OR AS A WHOLE WITHOUT THE WRITTEN |            |             |            | DWG NO. 132450        |  |  | REVISION 2 |  |
| PERMISSION OF CONSET A/S IS PROHIBITED                                                                      | J. WEIGHT: | WEIGHT:     |            |                       |  |  |            |  |