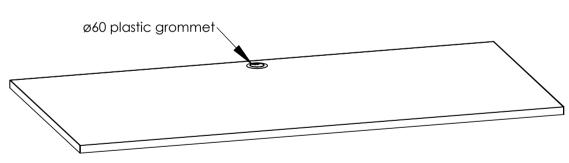

- double sided melamine surface
   ABS or PVC edgeband, 2mm
   packing in inner and outer carton

| DO NOT SCALE DRAWING                                                                                        | SH         | HEET 1 OF 1 |            | ConSet A/S Industrive |  |  | 0 Skjern   |  |
|-------------------------------------------------------------------------------------------------------------|------------|-------------|------------|-----------------------|--|--|------------|--|
| UNLESS OTHERWISE SPECIFIED:                                                                                 |            | NAME        | DATE       | TITLE:                |  |  |            |  |
| DIMENSIONS ARE IN MILLIMETERS TOLERANCES: According to                                                      | DRAWN      | jo          | 15-12-2010 |                       |  |  |            |  |
| LINEAR: According to ANGULAR: DIN 7168-m                                                                    | CHECKED    |             |            | Tabletop 180-80S3     |  |  |            |  |
| PROPRIETARY AND CONFIDENTIAL THE INFORMATION CONTAINED IN THIS                                              | Processes: |             |            |                       |  |  |            |  |
| DRAWING IS THE SOLE PROPERTY OF<br>CONSET A/S. ANY REPRODUCTION IN PAI<br>OR AS A WHOLE WITHOUT THE WRITTEN |            |             |            | DWG NO. 132450        |  |  | REVISION 2 |  |
| PERMISSION OF CONSET A/S IS PROHIBITED                                                                      | J. WEIGHT: | WEIGHT:     |            |                       |  |  |            |  |